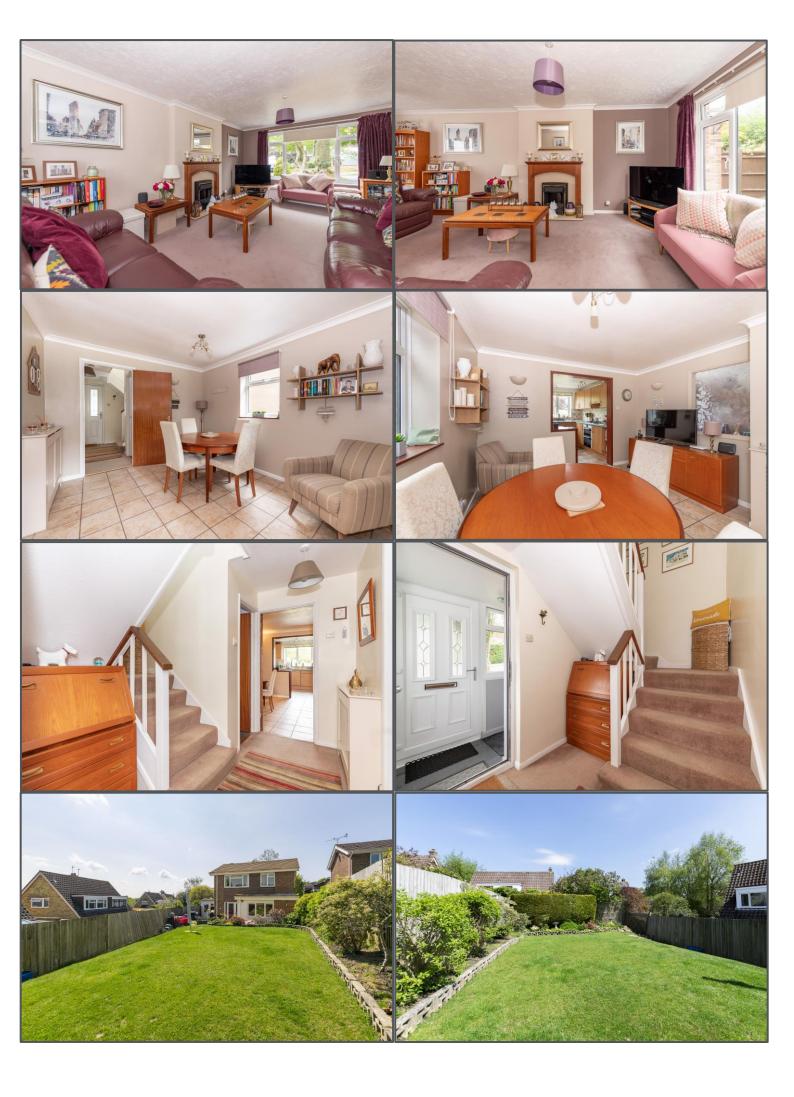

### Manor Way, Crowborough, TN6 1LS

This three-bedroom detached home is ideally situated for a short walk in one direction to Crowborough town centre with its range of local amenities, plus the mainline railway station with trains to London in the other and resides in a quiet road with little passing traffic. The house offers ample accommodation for a family and benefits from a rear extension where the new kitchen is now located. Downstairs space is excellent, and comprises a fully enclosed double-glazed porch, entrance hallway, separate WC, the main lounge providing a bright and spacious dual aspect family space running the whole length of the home with French doors to the garden at the back. The kitchen has had an extension to the rear which allows plenty of space for an open plan living/kitchen area or of course a kitchen/diner which is so popular these days. Upstairs are three bedrooms and a family bathroom, all well presented in keeping with the rest of this lovely home. The property has a well-kept garden which is fully enclosed with a patio to the side of the extension with a seating area and a large area of lawn making a great space for children to play and for entertaining in warmer months. Finally, the property also has its own garage and driveway with off-road parking for multiple vehicles with ease. This is an excellent family home with plenty of space in a quiet, convenient location. Viewing comes highly recommended.