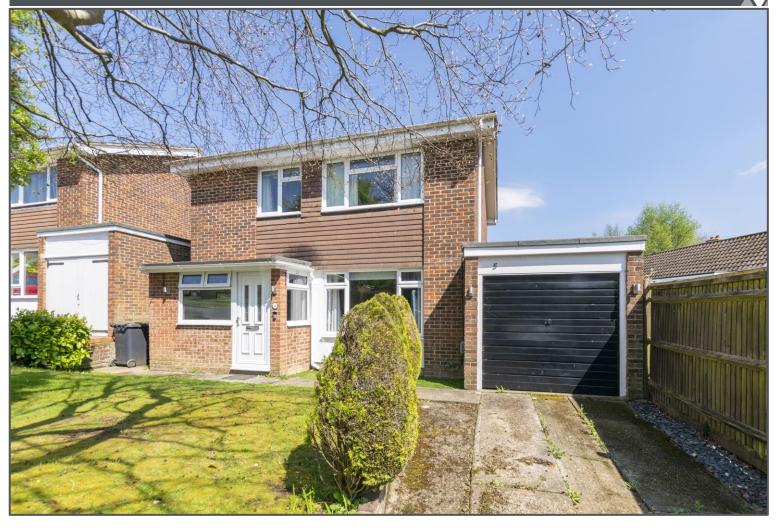

## Manor Way, Crowborough, TN6 1LS

3 Bedroom Detached
Open Plan Kitchen
Popular Location
Driveway & Garage
Generous Bedrooms
Lovely Garden

Guide Price £450,000-£475,000

### Manor Way, Crowborough, TN6 1LS

This three-bedroom detached home is ideally situated for a short walk in one direction to Crowborough town centre with its range of local amenities, plus the mainline railway station with trains to London in the other and resides in a quiet road with little passing traffic. The house offers ample accommodation for a family and benefits from a rear extension where the new kitchen is now located. Downstairs space is excellent, and comprises a fully enclosed double-glazed porch, entrance hallway, separate WC, the main lounge providing a bright and spacious dual aspect family space running the whole length of the home with French doors to the garden at the back. The kitchen has had an extension to the rear which allows plenty of space for an open plan living/kitchen area or of course a kitchen/diner which is so popular these days. Upstairs are three bedrooms and a family bathroom, all well presented in keeping with the rest of this lovely home. The property has a well-kept garden which is fully enclosed with a patio to the side of the extension with a seating area and a large area of lawn making a great space for children to play and for entertaining in warmer months. Finally, the property also has its own garage and driveway with off-road parking for multiple vehicles with ease. This is an excellent family home with plenty of space in a quiet, convenient location. Viewing comes highly recommended.