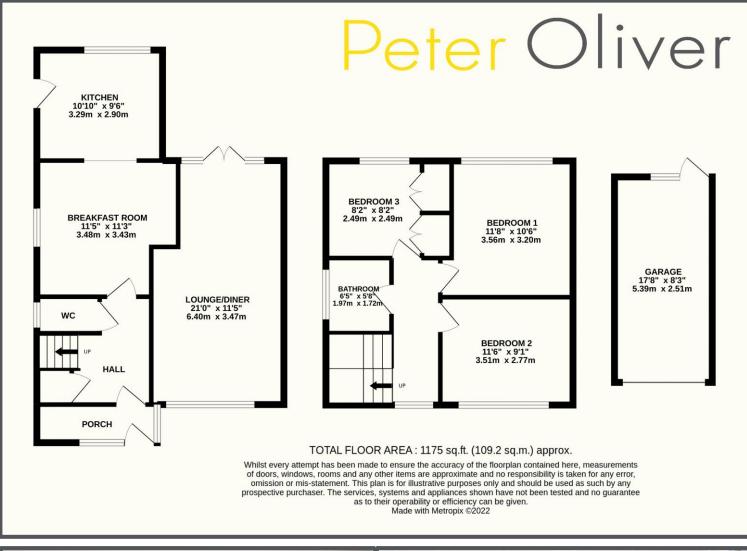

## Manor Way, Crowborough, TN6 1LS

3 Bedroom Detached
Open Plan Kitchen
Popular Location
Driveway & Garage
Generous Bedrooms
Lovely Garden

Guide Price £450,000-£475,000

### Manor Way, Crowborough, TN6 1LS

This three-bedroom detached home is ideally situated for a short walk in one direction to Crowborough town centre with its range of local amenities, plus the mainline railway station with trains to London in the other and resides in a quiet road with little passing traffic. The house offers ample accommodation for a family and benefits from a rear extension where the new kitchen is now located. Downstairs space is excellent, and comprises a fully enclosed double-glazed porch, entrance hallway, separate WC, the main lounge providing a bright and spacious dual aspect family space running the whole length of the home with French doors to the garden at the back. The kitchen has had an extension to the rear which allows plenty of space for an open plan living/kitchen area or of course a kitchen/diner which is so popular these days. Upstairs are three bedrooms and a family bathroom, all well presented in keeping with the rest of this lovely home. The property has a well-kept garden which is fully enclosed with a patio to the side of the extension with a seating area and a large area of lawn making a great space for children to play and for entertaining in warmer months. Finally, the property also has its own garage and driveway with off-road parking for multiple vehicles with ease. This is an excellent family home with plenty of space in a quiet, convenient location. Viewing comes highly recommended.